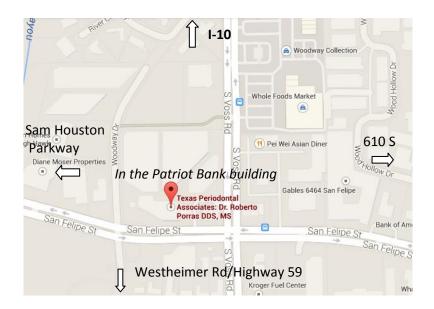

## Directions to our office

## To our office from:

## I-10/ Katy Freeway

- Exit Bingle/ Voss Rd
- · Continue on to Voss Rd
- Turn right on San Felipe St
- Turn right on Woodway Dr \*To parking garage
- Visitor parking is available in the 1<sup>st</sup> garage the right next from the Patriot Bank building
  610 South
- Exit San Felipe St
- Head Northwest on San Felipe towards Sam Houston Parkway
- Turn right on Woodway Dr \*To parking garage
- Visitor parking is available in the 1<sup>st</sup> garage the right next from the Patriot Bank building
  Highway 59
- Exit Hilcroft Ave
- Head north onto Hilcroft Ave towards Southwest Fwy
- · Continue onto S Voss Rd
- Turn left onto San Felipe
- Turn right on Woodway Dr \*To parking garage
- Visitor parking is available in the 1<sup>st</sup> garage the right next from the Patriot Bank building